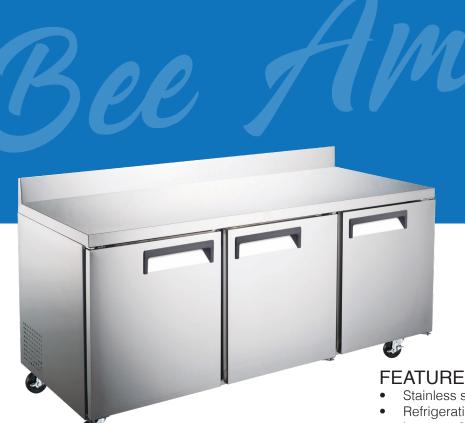

## iBeeCool 72" WORKTOP **REFRIGERATOR**

MODEL NUMBER: iBC-WTR72

**FEATURES** 

- Stainless steel interior and exterior, aluminum back
- Refrigeration system keeps food at safe temperatures between 33°F and 41°F (0.5°C to 5°C)
- Self-Closing doors with 90 degree stay-open feature
- Shelves: Adjustable heavy-duty PVC coated shelves
- Electronic control system makes it easy to adjust temperature set point and defrost frequency.
- Preinstalled heavy-duty casters with brakes.
- Removable installation board makes it easy to access condenser coil for cleaning and service.
- These units use HYDRO-CARBON R290 refrigerant, which is environmentally friendly and more efficient than R134a/ R404a refrigerant.
- 2 Year Parts & Labour Warranty 5 Years Warranty Replacement on Compressor

## **SPECIFICATIONS**

| DOORS            | 3                    |
|------------------|----------------------|
| SHELF            | 3                    |
| DIMENSIONS (WDH) | 72" x 29.5" x 38.75" |
| CAPACITY         | 440L / 15.5cu.ft.    |
| VOLTAGE          | 115/60/1             |
| PLUG             | NEMA 5-15P           |