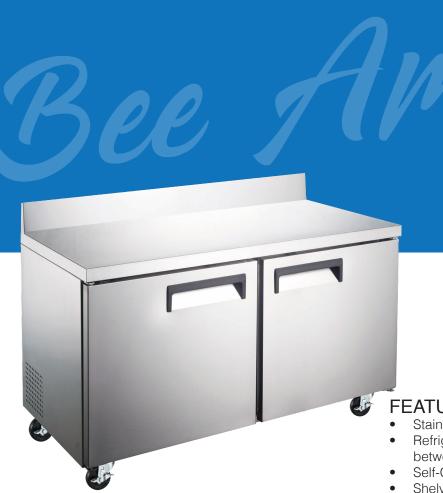

## iBeeCool **60" WORKTOP FREEZER**

MODEL NUMBER: iBC-WTF60

**FEATURES** 

- Stainless steel interior and exterior, aluminum back
- Refrigeration system keeps food at safe temperatures between -8°F and 0°F (-22°C to -18°C)
- Self-Closing doors with 90 degree stay-open feature
- Shelves: Adjustable heavy-duty PVC coated shelves
- Electronic control system makes it easy to adjust temperature set point and defrost frequency.
- Preinstalled heavy-duty casters with brakes.
- Removable installation board makes it easy to access condenser coil for cleaning and service.
- These units use HYDRO-CARBON R290 refrigerant, which is environmentally friendly and more efficient than R134a/ R404a refrigerant.
- 2 Year Parts & Labour Warranty 5 Years Warranty Replacement on Compressor

## **SPECIFICATIONS**

| DOORS            | 2                      |
|------------------|------------------------|
| SHELF            | 2                      |
| DIMENSIONS (WDH) | 60.2" x 29.5" x 38.75" |
| CAPACITY         | 428L / 15cu.ft.        |
| VOLTAGE          | 115/60/1               |
| PLUG             | NEMA 5-15P             |