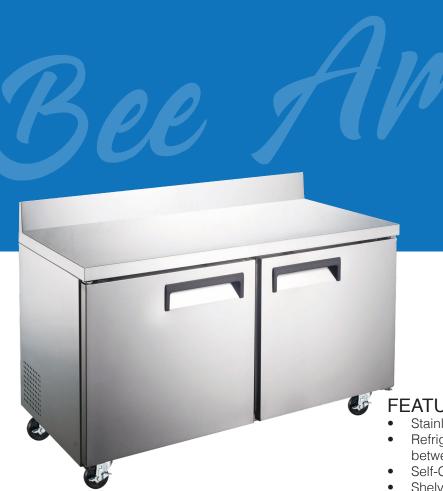

**FREEZER** 

MODEL NUMBER: iBC-WTF48

**FEATURES** 

- Stainless steel interior and exterior, aluminum back
- Refrigeration system keeps food at safe temperatures between -8°F and 0°F (-22°C to -18°C)
- Self-Closing doors with 90 degree stay-open feature
- Shelves: Adjustable heavy-duty PVC coated shelves
- Electronic control system makes it easy to adjust temperature set point and defrost frequency.
- Preinstalled heavy-duty casters with brakes.
- Removable installation board makes it easy to access condenser coil for cleaning and service.
- These units use HYDRO-CARBON R290 refrigerant, which is environmentally friendly and more efficient than R134a/ R404a refrigerant.
- 2 Year Parts & Labour Warranty 5 Years Warranty Replacement on Compressor

## **SPECIFICATIONS**

| DOORS            | 2                      |
|------------------|------------------------|
| SHELF            | 2                      |
| DIMENSIONS (WDH) | 47.2" x 29.5" x 38.75" |
| CAPACITY         | 338L / 12cu.ft.        |
| VOLTAGE          | 115/60/1               |
| PLUG             | NEMA 5-15P             |