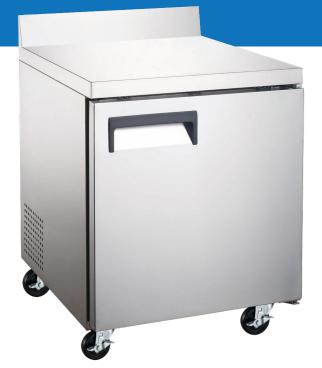

## FEATURES

- Stainless steel interior and exterior, aluminum back
- Refrigeration system keeps food at safe temperatures between -8°F and 0°F (-22°C to -18°C)
- Self-Closing doors with 90 degree stay-open feature
- Shelves: Adjustable heavy-duty PVC coated shelves
- Electronic control system makes it easy to adjust temperature set point and defrost frequency.
- Preinstalled heavy-duty casters with brakes.
- Removable installation board makes it easy to access condenser coil for cleaning and service.
- These units use HYDRO-CARBON R290 refrigerant, which is environmentally friendly and more efficient than R134a/ R404a refrigerant.
- 2 Year Parts & Labour Warranty
  5 Years Warranty Replacement on Compressor

| DOORS            | 1                    |
|------------------|----------------------|
| SHELF            | 1                    |
| DIMENSIONS (WDH) | 27" x 29.5" x 38.75" |
| CAPACITY         | 177L / 6.3cu.ft.     |
| VOLTAGE          | 115/60/1             |
| PLUG             | NEMA 5-15P           |