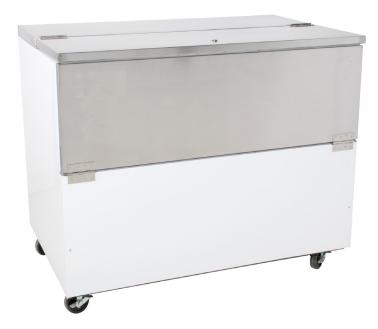

## 49" MILK COOLER

MODEL NUMBER: iBC-MC49

## **FEATURES**

- Exterior stainless steel 304 self-service doors feature convenient drop front, standard with door locks. White painted steel body
- White aluminum liner with reinforced, stainless steel 304 floor
- ETL Safety,ETL Sanitation approved
- CFC free refrigerant and foam
- Danfoss / Embraco compressor
- Static cooling, automatic evaporation of condensation water
- Digital temperature controller : Carel (Italy)
- Heavy duty castors with brake
- 2 year parts & labour, 5 year compressor warranty

## **SPECIFICATIONS**

| DOORS             | 2                   |
|-------------------|---------------------|
| SHELVES           | 2                   |
| DIMENSIONS (WDH)  | 49" x 30.6" x 41.4" |
| CAPACITY          | 18cu.ft.            |
| WEIGHT (NET/SHIP) | 320lb / 355lb       |
| VOLTAGE           | 115/60/1            |
| PLUG              | NEMA 5-15P          |