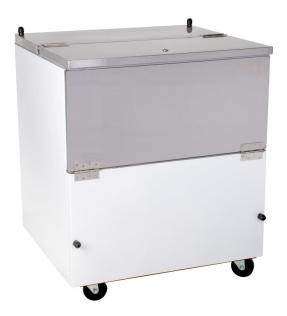

## **FEATURES**

- Exterior stainless steel 304 self-service doors feature convenient drop front, standard with door locks. White painted steel body
- White aluminum liner with reinforced, stainless steel 304 floor
- ETL Safety,ETL Sanitation approved
- CFC free refrigerant and foam
- Danfoss / Embraco compressor
- Static cooling, automatic evaporation of condensation water
- Digital temperature controller : Carel (Italy)
- Heavy duty castors with brake
- 2 year parts & labour, 5 year compressor warranty

## SPECIFICATIONS

| DOORS             | 2                   |
|-------------------|---------------------|
| SHELVES           | 2                   |
| DIMENSIONS (WDH)  | 34" x 30.6" x 41.4" |
| CAPACITY          | 12cu.ft.            |
| WEIGHT (NET/SHIP) | 253lb / 283lb       |
| VOLTAGE           | 115/60/1            |
| PLUG              | NEMA 5-15P          |