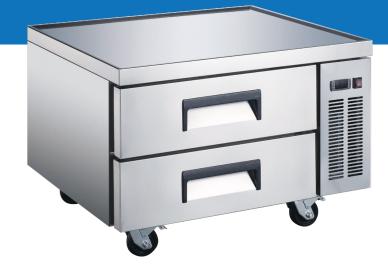

## FEATURES

- Stainless steel interior and exterior, aluminum back
- Stainless steel top equipped with a marine edge enables the unit's top to contain drips and spills for easy cleanup
- Refrigeration system keeps food at safe temperatures between 33°F and 41°F (0.5°C to 5°C)
- Electronic control system makes it easy to adjust temperature set point and defrost frequency.
- Preinstalled heavy-duty casters with brakes.
- Removable installation board makes it easy to access condenser coil for cleaning and service.
- These units use HYDRO-CARBON R290 refrigerant, which is environmentally friendly and more efficient than R134a/ R404a refrigerant.
- 2 Year Parts & Labour Warranty
  5 Years Warranty Replacement on Compressor

## SPECIFICATIONS

| DRAWERS          | 2                           |
|------------------|-----------------------------|
| GN PANS          | 2*1/1+6*1/6                 |
| DIMENSIONS (WDH) | 36.375" x 32.125" x 25.375" |
| CAPACITY         | 167L / 5.9cu.ft.            |
| VOLTAGE          | 115/60/1                    |
| PLUG             | NEMA 5-15P                  |