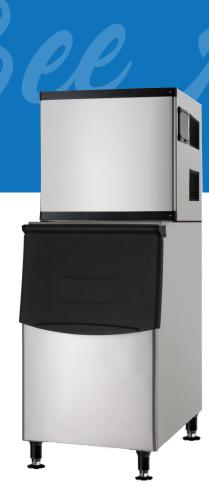

## 22" AIR COOLED **ICE CUBE MACHINE**

MODEL NUMBER: IBC-350P

## **SPECIFICATIONS**

| OUTPUT              | 350lb / 24H         |
|---------------------|---------------------|
| STORAGE CAPACITY    | 230 lb              |
| DIMENSIONS (WDH)    | 22" X 32.7" X 67.7" |
| SHIPPING DIMENSIONS | 28" x 32" x 72"     |
| NET WEIGHT          | 188lb               |
| GROSS WEIGHT        | 208lb               |
| VOLTAGE /HZ         | 115/60/1            |
| PLUG                | NEMA 5-20P          |
| CUBE SIZE           | 22mm x 22mm x 22mm  |