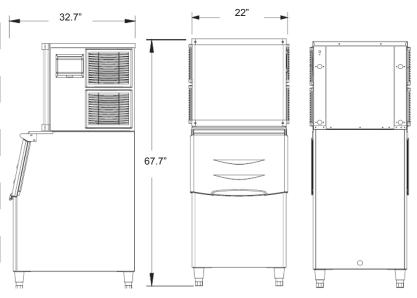

## **SPECIFICATIONS**

| OUTPUT              | 350lb / 24H         |
|---------------------|---------------------|
| STORAGE CAPACITY    | 230 lb              |
| DIMENSIONS (WDH)    | 22" X 32.7" X 67.7" |
| SHIPPING DIMENSIONS | 28" x 32" x 72"     |
| NET WEIGHT          | 188lb               |
| GROSS WEIGHT        | 208lb               |
| VOLTAGE /HZ         | 115/60/1            |
| PLUG                | NEMA 5-20P          |
| CUBE SIZE           | 22mm x 22mm x 22mm  |