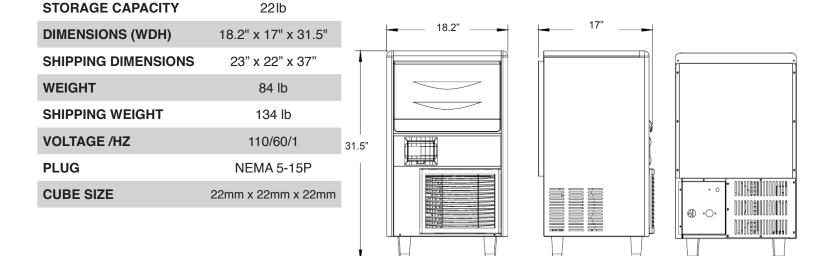

OMPRESSOR WARRANTY

**SPECIFICATIONS** 

OUTPUT

ICE SHAPE

68lb / 24H

- 3 Year Parts & Labour Warranty
  - 5 Years Warranty Replacement on Compressor

1.833.388.5998 | www.ibeecool.com