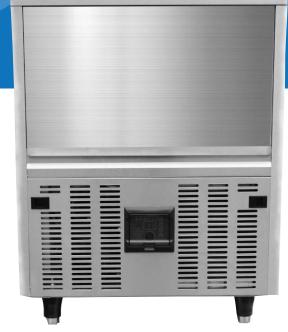

## 25.6" AIR COOLED ICE CUBE MACHINE

MODEL NUMBER: IBC-101B

## **FEATURES**

- Constructed of 304 stainless for extra durability, quality and longevity
- Exquisite sheet metal craftmanship, frame riveted without welding
- Environmental friendly materials: ABS & PE
- High quality Secop compressor and EBM condenser made in Germany; Danfoss expansion valve from Denmark; Deltrol drain valve from America; Invensys water inlet valve from UK
- Anticorrosive chemical nickel-plated evaporator
- Digital control panel with fault code reminder and ice thickness adjust function
- Dual side air filters design is easy for cleaning and changing
- Condenser Unit: Air Cooled
- Refrigerant: R404A
- 3 Year Parts & Labour Warranty5 Years Warranty Replacement on Compressor