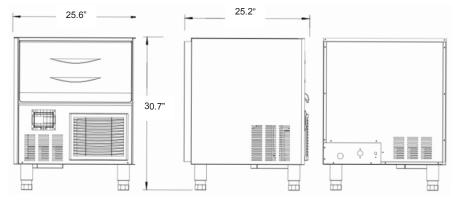

## **SPECIFICATIONS**

| OUTPUT              | 220 lb / 24H                             |
|---------------------|------------------------------------------|
| STORAGE             | 55lb                                     |
| DIMENSIONS (WDH)    | 25.6" x 30.7" x 25.2"                    |
| SHIPPING DIMENSIONS | 31" x 31" x 37"                          |
| WEIGHT              | 148lb                                    |
| SHIPPING WEIGHT     | 198lb                                    |
| VOLTAGE /HZ         | 110/60/1                                 |
| PLUG                | NEMA 5-15P                               |
| CUBE SIZE           | 22mm x 22mm x 22mm<br>32mm x 32mm x 22mm |