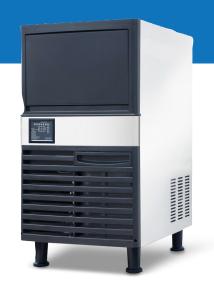

## 22" AIR COOLED UNDERCOUNTER ICE CUBE MACHINE

MODEL NUMBER: iBC-129P

## **FEATURES**

- Constructed of 304 stainless for extra durability, quality and longevity
- Exquisite sheet metal craftmanship, frame riveted without welding
- Environmental friendly materials: ABS & PE
- High quality Secop compressor and EBM condenser made in Germany; Danfoss expansion valve from Denmark; Deltrol drain valve from America; Invensys water inlet valve from UK
- Anticorrosive chemical nickel-plated evaporator
- Digital control panel with fault code reminder and ice thickness adjust function
- Dual side air filters design is easy for cleaning and changing
- Condenser Unit: Air Cooled
- Refrigerant: R290A
- Energy Star, ETL and ETLS rated
- 3 Year Parts & Labour Warranty
  5 Years Warranty Replacement on Compressor

## **SPECIFICATIONS**

| OUTPUT           | 120lb / 24H           |
|------------------|-----------------------|
| STORAGE CAPACITY | 40lb                  |
| DIMENSIONS (WDH) | 22.8" x 26.3" x 32.8" |
| NET WEIGHT       | 122lb                 |
| GROSS WEIGHT     | 144lb                 |
| VOLTAGE /HZ      | 115/60/1              |
| PLUG             | NEMA 5-15P            |
| CUBE SIZE        | Half or Full Size     |