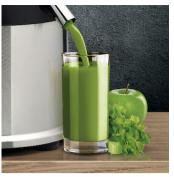

# **Z22** Blender

## It makes any type of smoothies and juices

Zummo's blender is the perfect choice when a high performance and maximum productivity are required for our smoothies. It allows to get a huge number of fruit and vegetable combinations. Designed to obtain the widest range of possibilities for your business.

Distributed in Canada by GBS Foodservice Equipment Inc 2871 Brighton Road, Oakville, On L6H 6C9 ★★★★★★★ PE 24 { \ • Ex { T: 905-829-9914

## The professional blender that your business deserves

- Fast and easy cleaning in less than 5 minutes
- Magnetic fixing system for filter and disc
- Up to 0.5 gal per minute
- Very quiet encapsulate engine
- Rubber base to absorb any vibration
- 2.95" feeder
- Body made in aluminium and bowl made in inox



Smoothie direct to container

#### **Juice Fit**

Strainer of the filter and toothed disc have been designed to obtain high quality fruit juices as well as offering an optimal performance with vegetables.

## Wash & Go!

Cleaning is fast and easy. Magnetic filter and rest of the components in contact with foodstuffs assembling and disassembling processes are very simple due to no tools are required.

#### **Work better**

This new design and body material makes the blender noiseless, so it guarantees a pleasant ambient for your customers and workers.



Ø75 mm feeder

## **Technical specifications**

 VoltaGe
 220 V - 50 Hz

 Power
 800 W

 Consumption
 275 W

 Rpm
 3000 Rpm

 Weight
 41 lbs.

 Residues capacity
 2.4 gal.

**Dimensions** 11.42"(I) x 17.24"(w) x 20.16"(h)



Easy to remov