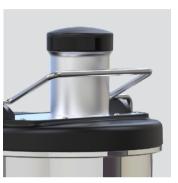

sy cleaning in less than 5 minutes
- Magnetic fixing system for filter and disc
- Up to 0.5 gal per minute
- Very quiet encapsulate engine
- Rubber base to absorb any vibration
- 2.95" feeder
- Body made in aluminium and bowl made in inox



Smoothie direct to container

#### **Juice Fit**

Strainer of the filter and toothed disc have been designed to obtain high quality fruit juices as well as offering an optimal performance with vegetables.

## Wash & Go!

Cleaning is fast and easy. Magnetic filter and rest of the components in contact with foodstuffs assembling and disassembling processes are very simple due to no tools are required.

#### **Work better**

This new design and body material makes the blender noiseless, so it guarantees a pleasant ambient for your customers and workers.



Ø75 mm feeder

## **Technical specifications**

 VoltaGe
 220 V - 50 Hz

 Power
 800 W

 Consumption
 275 W

 Rpm
 3000 Rpm

 Weight
 41 lbs.

 Residues capacity
 2.4 gal.

**Dimensions** 11.42"(I) x 17.24"(w) x 20.16"(h)



Easy to remove and clean