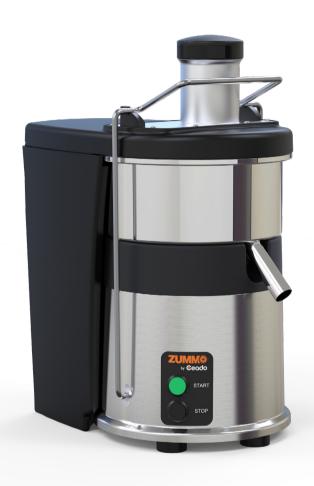

# **Z22** Blender

## The professional blender that your business deserves

- Fast and easy cleaning in less than 5 minutes
- Magnetic fixing system for filter and disc
- Up to 0.5 gal per minute
- Very quiet encapsulate engine
- Rubber base to absorb any vibration
- 2.95" feeder
- Body made in aluminium and bowl made in inox